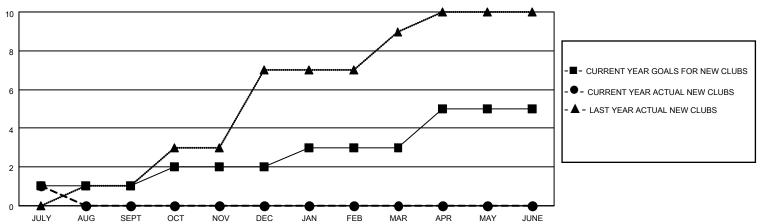

## District 3233G2

|               | Club          | s           |               | Members               |                        |                         |                                                    |  |
|---------------|---------------|-------------|---------------|-----------------------|------------------------|-------------------------|----------------------------------------------------|--|
|               | RESULTS FOR   | R 2021-2022 |               | RESULTS FOR 2021-2022 |                        |                         |                                                    |  |
| QUARTER       | NEW CLUB GOAL | NEW CLUBS   | DROPPED CLUBS | QUARTER MEM           | BER GROWTH NET<br>GOAL | MEMBER GROWTH<br>ACTUAL | DROPPED<br>MEMBERS ACTUAL<br>(including transfers) |  |
| JULY/AUG/SEPT | 1             | 1           | 0             | JULY/AUG/SEPT         | 10                     | 51                      | 24                                                 |  |
| OCT/NOV/DEC   | 1             | 0           | 0             | OCT/NOV/DEC           | 10                     | 0                       | 0                                                  |  |
| JAN/FEB/MAR   | 1             | 0           | 0             | JAN/FEB/MAR           | 10                     | 0                       | 0                                                  |  |
| APR/MAY/JUNE  | 2             | 0           | 0             | APR/MAY/JUNE          | 20                     | 0                       | 0                                                  |  |