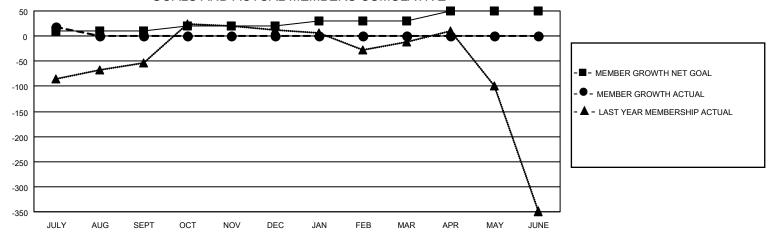

## District 3233G2

|               | Club          | s           |               | Members               |                        |                         |                                                    |  |
|---------------|---------------|-------------|---------------|-----------------------|------------------------|-------------------------|----------------------------------------------------|--|
|               | RESULTS FOR   | R 2021-2022 |               | RESULTS FOR 2021-2022 |                        |                         |                                                    |  |
| QUARTER       | NEW CLUB GOAL | NEW CLUBS   | DROPPED CLUBS | QUARTER MEM           | BER GROWTH NET<br>GOAL | MEMBER GROWTH<br>ACTUAL | DROPPED<br>MEMBERS ACTUAL<br>(including transfers) |  |
| JULY/AUG/SEPT | 1             | 1           | 0             | JULY/AUG/SEPT         | 10                     | 51                      | 24                                                 |  |
| OCT/NOV/DEC   | 1             | 0           | 0             | OCT/NOV/DEC           | 10                     | 0                       | 0                                                  |  |
| JAN/FEB/MAR   | 1             | 0           | 0             | JAN/FEB/MAR           | 10                     | 0                       | 0                                                  |  |
| APR/MAY/JUNE  | 2             | 0           | 0             | APR/MAY/JUNE          | 20                     | 0                       | 0                                                  |  |